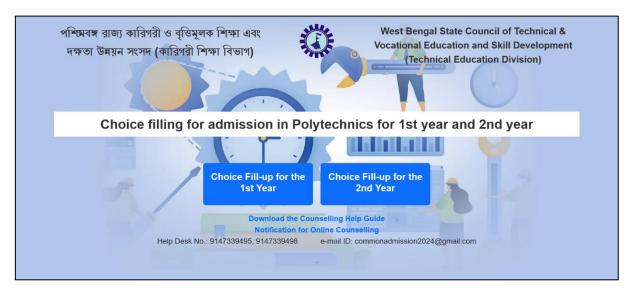

#### **Guidelines for the Choice Filling for Admission in Polytechnics**

- Open your browser e.g. Google Chrome, Mozilla Firefox, or Microsoft Edge, and enter the application URL <u>https://sctedved.wb.gov.in/polyadm/</u> in the address bar.
- For the 1<sup>st</sup> Year Counselling, please click on the blue button mentioned as "Choice Fill-up for the 1<sup>st</sup> Year". For the 2<sup>nd</sup> Year Counselling, please click on the blue button mentioned as "Choice Fill-up for the 2<sup>nd</sup> Year".